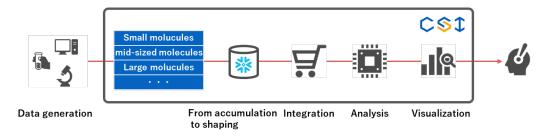

## [Data use in drug discovery]

This announcement represents the first case in Japan for Snowflake in healthcare and life sciences. It is meaningful that Snowflake has been selected as a data integration platform for Chugai, a research-based pharmaceutical company with world-class drug discovery capabilities, including proprietary antibody engineering technologies. In healthcare and life sciences, there are demanding requirements including the highest level of data security and governance. Snowflake offers the Data Cloud to help providers optimize care delivery, enhance clinical and operational decision making, and accelerate clinical research and time-to-market. Building on its global track record, Snowflake will bring its experience, knowhow, and enterprise-grade support to Japan.

Chugai will integrate the data owned by departments and projects on the Snowflake Data Cloud and connect it with Chugai's own digital-IT platform Chugai Scientific Infrastructure (CSI) to develop company-wide analytics environment. This is expected to strengthen data governance and reduce security risks and costs. At the drug discovery function, it is expected to help maximize data value and improve productivity including accelerated evaluation of pharmaceutical candidates by simulation based on a large amount of reliable experimental data and hypotheses, and cross-modality analyses. At the value delivery function, Chugai aims to advance an innovative customer engagement model to deliver value that customers need through optimal communication. The company will integrate and use the internal data for predicting effectiveness and safety to create unique evidence contributing to personalized medicine.