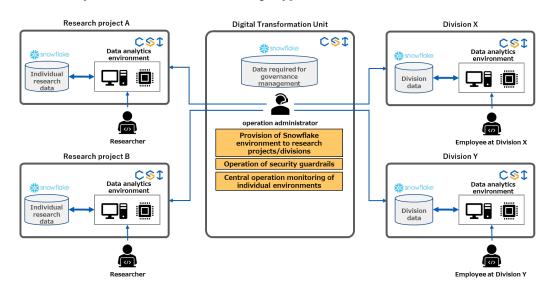

### [Use of data and analytics environment across company]

The Snowflake Data Cloud is a cloud-based data platform that ensures data governance and security and allows use of the latest data across divisions and projects. Chugai will drive innovation by accelerating company-wide use of data owned by each function and division.

Chugai will integrate the data owned by departments and projects on the Snowflake Data Cloud and connect it with Chugai's own digital-IT platform Chugai Scientific Infrastructure (CSI) to develop company-wide analytics environment. This is expected to strengthen data governance and reduce security risks and costs. At the drug discovery function, it is expected to help maximize data value and improve productivity including accelerated evaluation of pharmaceutical candidates by simulation based on a large amount of reliable experimental data and hypotheses, and cross-modality analyses. At the value delivery function, Chugai aims to advance an innovative customer engagement model to deliver value that customers need through optimal communication. The company will integrate and use the internal data for predicting effectiveness and safety to create unique evidence contributing to personalized medicine.